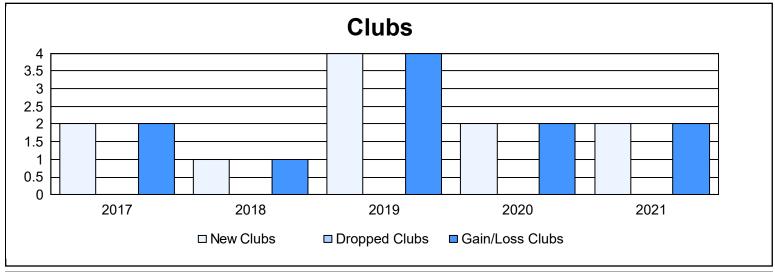

District 134 As of June 2021 Cumulative

| Year      | New<br>Clubs | Dropped<br>Clubs | Gain/<br>Loss<br>Clubs | New<br>Members | Charter<br>Members | Reinstate<br>Members | Transfer<br>Members | Total<br>Member<br>Added | Total<br>Members<br>Dropped | Gain/<br>Loss<br>Members |
|-----------|--------------|------------------|------------------------|----------------|--------------------|----------------------|---------------------|--------------------------|-----------------------------|--------------------------|
| 2016-2017 | 2            | 0                | 2                      | 24             | 40                 | 0                    | 0                   | 64                       | 17                          | 47                       |
| 2017-2018 | 1            | 0                | 1                      | 48             | 24                 | 0                    | 0                   | 72                       | 23                          | 49                       |
| 2018-2019 | 4            | 0                | 4                      | 45             | 91                 | 1                    | 0                   | 137                      | 42                          | 95                       |
| 2019-2020 | 2            | 0                | 2                      | 1              | 42                 | 0                    | 0                   | 43                       | 4                           | 39                       |
| 2020-2021 | 2            | 0                | 2                      | 0              | 41                 | 0                    | 0                   | 41                       | 22                          | 19                       |
| Average   | 2            | 0                | 2                      | 24             | 48                 | 0                    | 0                   | 71                       | 22                          | 50                       |