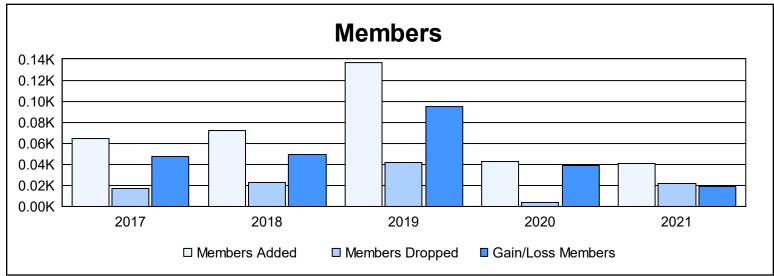

District 134 As of June 2021 Cumulative

| Year      | New<br>Clubs | Dropped<br>Clubs | Gain/<br>Loss<br>Clubs | New<br>Members | Charter<br>Members | Reinstate<br>Members | Transfer<br>Members | Total<br>Member<br>Added | Total<br>Members<br>Dropped | Gain/<br>Loss<br>Members |
|-----------|--------------|------------------|------------------------|----------------|--------------------|----------------------|---------------------|--------------------------|-----------------------------|--------------------------|
| 2016-2017 | 2            | 0                | 2                      | 24             | 40                 | 0                    | 0                   | 64                       | 17                          | 47                       |
| 2017-2018 | 1            | 0                | 1                      | 48             | 24                 | 0                    | 0                   | 72                       | 23                          | 49                       |
| 2018-2019 | 4            | 0                | 4                      | 45             | 91                 | 1                    | 0                   | 137                      | 42                          | 95                       |
| 2019-2020 | 2            | 0                | 2                      | 1              | 42                 | 0                    | 0                   | 43                       | 4                           | 39                       |
| 2020-2021 | 2            | 0                | 2                      | 0              | 41                 | 0                    | 0                   | 41                       | 22                          | 19                       |
| Average   | 2            | 0                | 2                      | 24             | 48                 | 0                    | 0                   | 71                       | 22                          | 50                       |